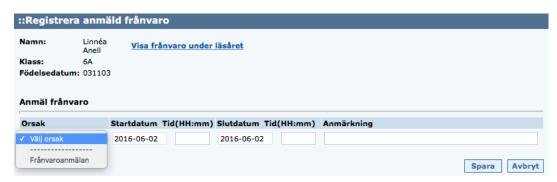

# **Notify absence**

You can report absence either via Dexter on the web or via Dexter's mobile app. You should also select "Notify Absence" (**Anmäl frånvaro**) as a means of reporting sickness. Enter the start and end dates and click "Save" (**Spara**). Then the student's mentor and other teachers can see that the student has a valid absence that day.

Picture 2. Register reported absence.

It is possible to report absence for part of a day. If you have made an incorrect registration, it can be deleted so long as no teacher has had time to register their lesson.