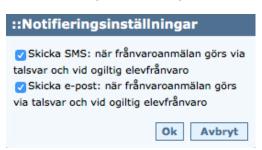

Picture 3. Change phone and email information under "My contact information" (Mina kontaktuppgifter).

You can also choose if and how you want to be notified if your child has no valid reason for being absent during a lesson.

Picture 4. Notification settings

A correct mobile number is particularly important if an SMS notification of invalid absence is to work properly.

Dexter for Guardians 3 (5)