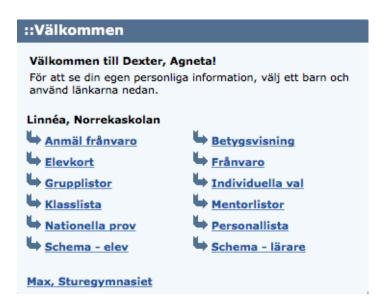

Once you have logged in, you will find shortcuts to the administrative section directly on the "desktop" (**skrivbordet**). You choose from the drop-down list which of your children you want to see the schedule (*schema*) for or report sick (**sjukanmäla**), for example.

Picture 1. The desk with the shortcuts to the administrative section.